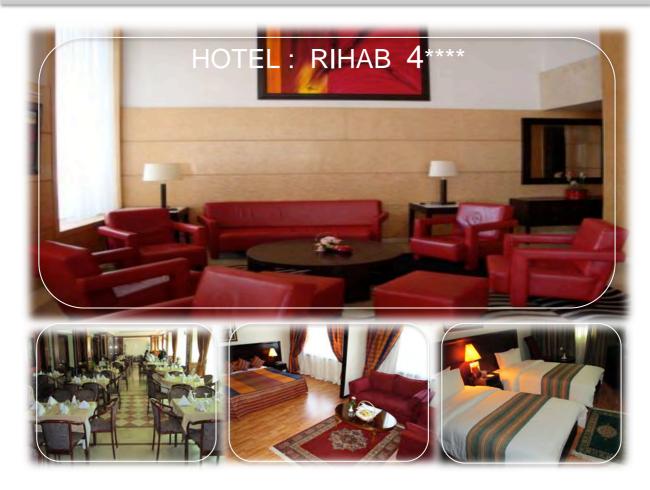

| Hotel    | Category | Type the Rom | Price Half board / Person / Nigh |  |
|----------|----------|--------------|----------------------------------|--|
| RIHAB 4* | 4*       | Double DP    | 49,00 €                          |  |
|          | 4"       | Single       | 69,00 €                          |  |