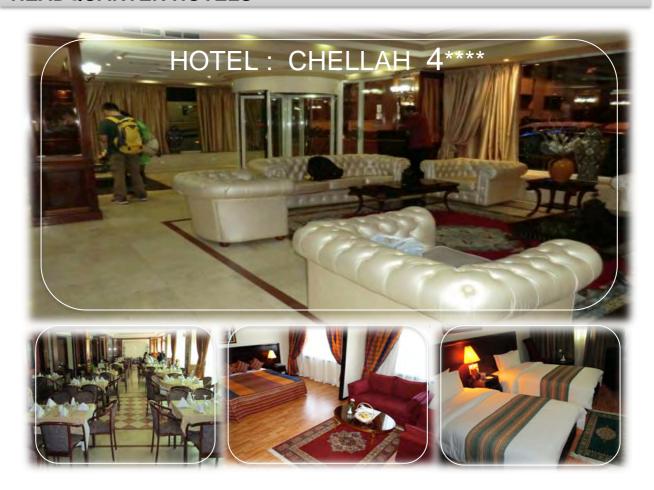

| Hotel   | Category | Type the Rom | Price Half board / Person / Night |
|---------|----------|--------------|-----------------------------------|
| CHELLAH | 4*       | Double DP    | 49,00€                            |
|         | 4        | Single       | 69,00€                            |