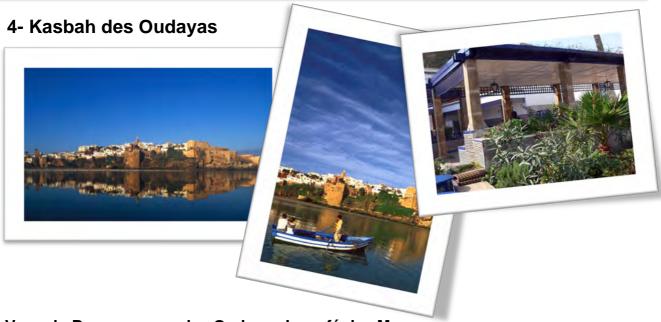

eological

is an archaeological museum in Rabat, Morocco. Opened in 1932, it contains the most extensive collection of archaeological artifacts found in Morocco. It contains prehistoric and pre-Islamic collections including an extensive collection of objects uncovered by archaeologists working in Volubilis, Banasa and Thamusida, and were first put on display in 1930-1932. This includes human remains from the middle Paleolithic period (probably Neanderthals) to the Neolithic (4000 BC).







# TOP TOURIST ATTRACTIONS IN RABAT



### 3- Mausoleum of Mohammed V

is a historical building ,It contains the tombs of the Moroccan king Mohamed V and his two sons, late King Hassan II and Prince Abdallah.

It is a masterpiece of morocco handicraft work







# **TOP TOURIST ATTRACTIONS IN RABAT**



Vues du Bouregreg sur les Oudayas Le café des Maures



# Jardin Zoologique de Rabat









# **Transportation**







# **VISA REQUIREMENTS**

Usually you need to apply to your local Moroccan Embassy or Consulate General for a reentry Tourist Visa.

If you required obtaining visa from the Moroccan Embassy in your Countries, please send the list of the names to the following e-mail address in order to issue the invitation letters:

mohammed6cup@gmail.com

# **ACCOMMODATIONS & TRANSFER APPLICATION FORM**

| NAME OF FEDERATION/TEAM:        | COUNTRY:      |
|---------------------------------|---------------|
| ADDRESS:                        |               |
| DUONE                           | The August of |
| PHONE:                          | EMAIL1:       |
| FAX: