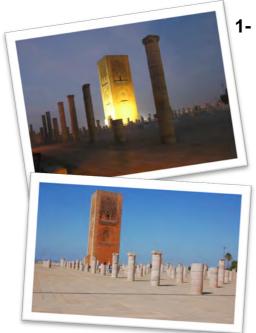

## 1- Hassan Tower

The most ambitious of all Almohad buildings, the **Hassan Mosque** was, in its time, the second largest mosque in the Islamic world, outflanked only by the one in Smarra, Iraq. Though little remains today apart from its vast tower, or minaret, its sheer size still seems a novelty.

The mosque was begun in 1195