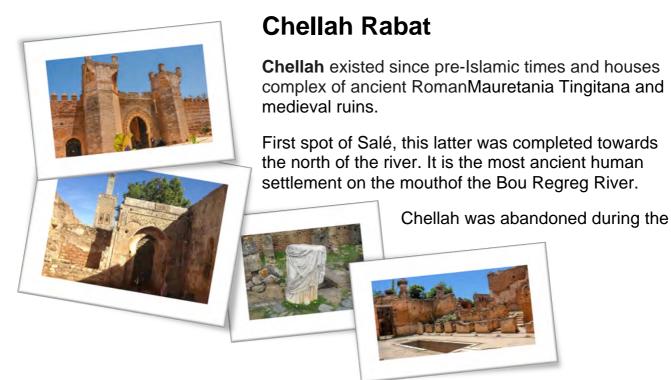

# 2- Rabat Archaeological

is an archaeological museum in Rabat, Morocco. Opened in 1932, it contains the most extensive collection of archaeological artifacts found in Morocco. It contains prehistoric and pre-Islamic collections including an extensive collection of objects uncovered by archaeologists working in Volubilis, Banasa and Thamusida, and were first put on display in 1930-1932. This includes human remains from the middle Paleolithic period (probably Neanderthals) to the Neolithic (4000 BC).