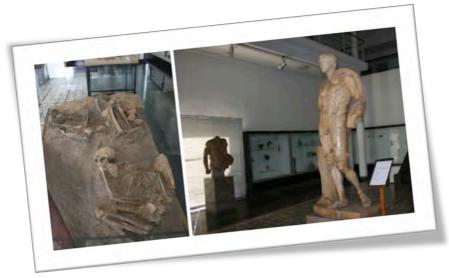

# 2- Rabat Archaeological

is an archaeological museum in Rabat, Morocco. Opened in 1932, it contains the most extensive collection of archaeological artifacts found in Morocco. It contains prehistoric and pre-Islamic collections including an extensive collection of objects uncovered by archaeologists working in Volubilis, Banasa and Thamusida, and were first put on display in 1930-1932. This includes human remains from the middle Paleolithic period (probably Neanderthals) to the Neolithic (4000 BC).