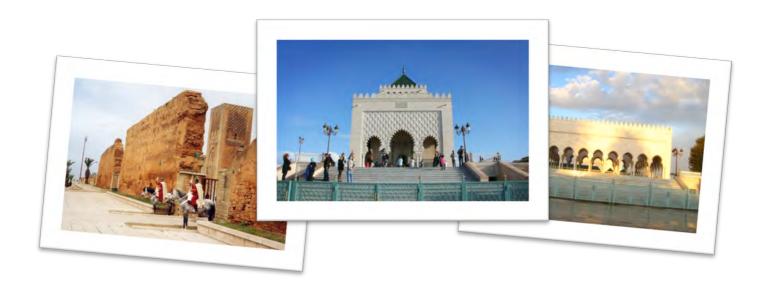

### 3- Mausoleum of Mohammed V

is a historical building ,It contains the tombs of the Moroccan king Mohamed V and his two sons, late King Hassan II and Prince Abdallah.

It is a masterpiece of morocco handicraft work