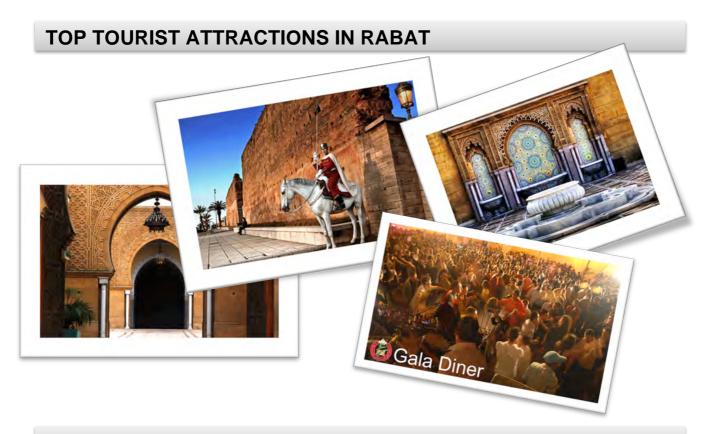

# TOP TOURIST ATTRACTIONS IN RABAT

## 1- Hassan Tower

The most ambitious of all Almohad buildings, the **Hassan Mosque** was, in its time, the second largest mosque in the Islamic world, outflanked only by the one in Smarra, Iraq. Though little remains today apart from its vast tower, or minaret, its sheer size still seems a novelty.

# 2- Rabat Archaeological

is an archaeological museum in Rabat, Morocco. Opened in 1932, it contains the most extensive collection of archaeological artifacts found in Morocco. It contains prehistoric and pre-Islamic collections including an extensive collection of objects uncovered by archaeologists working in Volubilis, Banasa and Thamusida, and were first put on display in 1930-1932. This includes human remains from the middle Paleolithic period (probably Neanderthals) to the Neolithic (4000 BC).

### 3- Mausoleum of Mohammed V

is a historical building ,It contains the tombs of the Moroccan king Mohamed V and his two sons, late King Hassan II and Prince Abdallah.

It is a masterpiece of morocco handicraft work