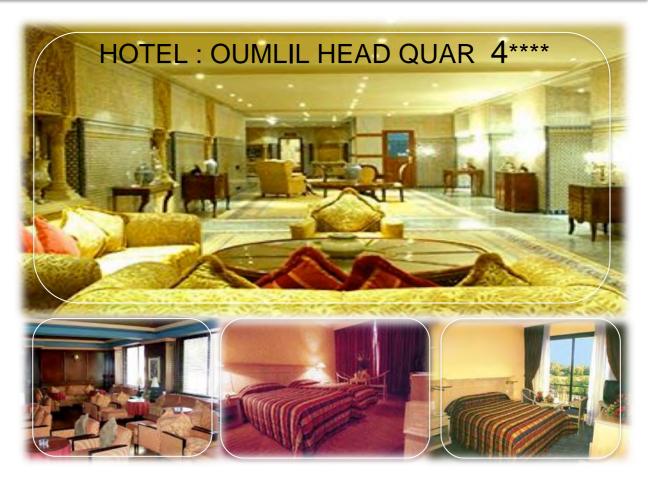

| Hotel     | Category | Type the Rom | Price Half board / Person / Night           |  |
|-----------|----------|--------------|---------------------------------------------|--|
| OUMLIL    | 4*       | Double DP    | 55,00 €<br>+ Transfer Aeropt / Hotel Aeropt |  |
| HEAD QUAR |          | Single       | 79,00 €                                     |  |