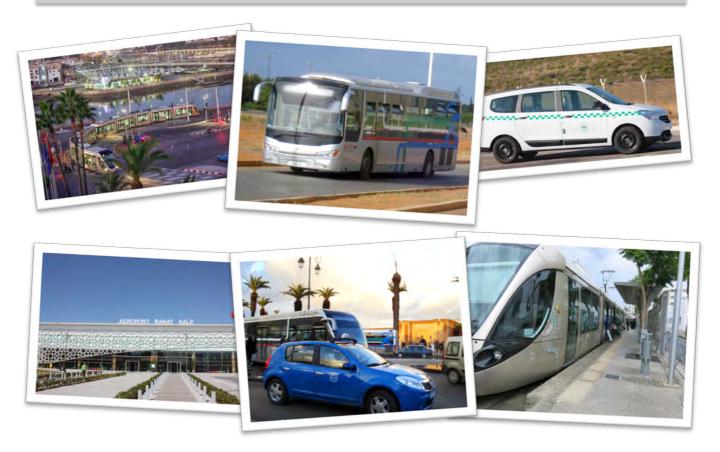

archaeological artifacts found in Morocco. It contains prehistoric and pre-Islamic collections including an extensive collection of objects uncovered by archaeologists working in Volubilis, Banasa and Thamusida, and were first put on display in 1930-1932. This includes human remains from the middle Paleolithic period (probably Neanderthals) to the Neolithic (4000 BC).







# TOP TOURIST ATTRACTIONS IN RABAT



### 3- Mausoleum of Mohammed V

is a historical building ,It contains the tombs of the Moroccan king Mohamed V and his two sons, late King Hassan II and Prince Abdallah.

It is a masterpiece of morocco handicraft work







# **TOP TOURIST ATTRACTIONS IN RABAT**



Vues du Bouregreg sur les Oudayas Le café des Maures



# Jardin Zoologique de Rabat









# **Transportation**







# **VISA REQUIREMENTS**

Usually you need to apply to your local Moroccan Embassy or Consulate General for a reentry Tourist Visa.

If you required obtaining visa from the Moroccan Embassy in your Countries, please send the list of the names to the following e-mail address in order to issue the invitation letters:

mohammed6cup@gmail.com

# **ACCOMMODATIONS & TRANSFER APPLICATION FORM**

| NAME OF FEDERATION/TEAM:        | COUNTRY:      |
|---------------------------------|---------------|
| ADDRESS:                        |               |
| DUONE                           | The August of |
| PHONE:                          | EMAIL1:       |
| FAX:                            | EMAIL2:       |
| NAME OF CONTACT PERSON:         |               |
| POSITION IN NATIONAL FEDERATION | J/T